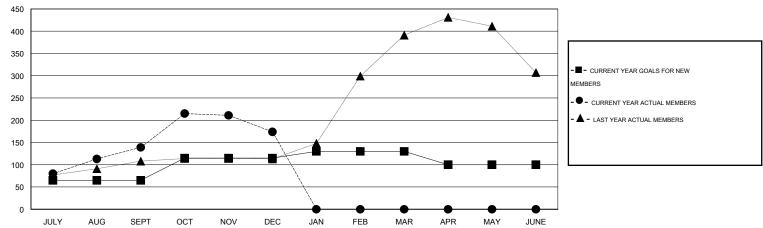

## GMT: NAZMUL HAQUE LOCATION INDIA GMT CA 6

|                       |                  | Clubs     |                  |                  |                       |                    | Members                             |                    |                  |
|-----------------------|------------------|-----------|------------------|------------------|-----------------------|--------------------|-------------------------------------|--------------------|------------------|
| RESULTS FOR 2014-2015 |                  |           |                  |                  | RESULTS FOR 2014-2015 |                    |                                     |                    |                  |
| QUARTER               | NEW CLUB<br>GOAL | NEW CLUBS | DROPPED<br>CLUBS | NET<br>GAIN/LOSS | QUARTER               | NEW MEMBER<br>GOAL | CHARTER AND<br>NEW MEMBERS<br>ADDED | DROPPED<br>MEMBERS | NET<br>GAIN/LOSS |
| JULY/AUG/SEPT         | 2                | 1         | 0                | 1                | JULY/AUG/SEPT         | 65                 | 204                                 | 65                 | 139              |
| OCT/NOV/DEC           | 2                | 0         | 0                | 0                | OCT/NOV/DEC           | 50                 | 98                                  | 63                 | 35               |
| JAN/FEB/MAR           | 2                | 0         | 0                | 0                | JAN/FEB/MAR           | 15                 | 0                                   | 0                  | 0                |
| APR/MAY/JUNE          | 1                | 0         | 0                | 0                | APR/MAY/JUNE          | -30                | 0                                   | 0                  | 0                |

#### GOALS AND ACTUAL MEMBERS CUMULATIVE

| DROPPED CLUBS: 0  DROPPED MEMBERS |     | 38 CLUBS OF 60 ADDED 1 OR MORE<br>NEW MEMBERS | GENDER DISTRIBUTION  MALE 1,850 (73  FEMALE 681 (26.9) |       |
|-----------------------------------|-----|-----------------------------------------------|--------------------------------------------------------|-------|
| DECEASED                          | 4   | CLICK HERE FOR HEALTH                         |                                                        | 4 470 |
| CLUB CANCELLED                    | 24  | ASSESSMENT DATA                               | FAMILY UNIT MEMBERS                                    | 1,178 |
| OTHER                             | 100 |                                               | HEAD OF HOUSEHOLD                                      | 487   |
| TOTAL                             | 128 |                                               | NON-HEAD OF HOUSEHOLD                                  | 691   |