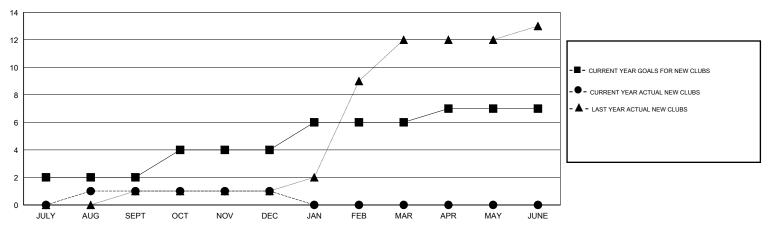

## GMT: NAZMUL HAQUE LOCATION INDIA GMT CA 6

|                       |                  | Clubs     |                  |                  |                       |                    | Members                             |                    |                  |
|-----------------------|------------------|-----------|------------------|------------------|-----------------------|--------------------|-------------------------------------|--------------------|------------------|
| RESULTS FOR 2014-2015 |                  |           |                  |                  | RESULTS FOR 2014-2015 |                    |                                     |                    |                  |
| QUARTER               | NEW CLUB<br>GOAL | NEW CLUBS | DROPPED<br>CLUBS | NET<br>GAIN/LOSS | QUARTER               | NEW MEMBER<br>GOAL | CHARTER AND<br>NEW MEMBERS<br>ADDED | DROPPED<br>MEMBERS | NET<br>GAIN/LOSS |
| JULY/AUG/SEPT         | 2                | 1         | 0                | 1                | JULY/AUG/SEPT         | 65                 | 204                                 | 65                 | 139              |
| OCT/NOV/DEC           | 2                | 0         | 0                | 0                | OCT/NOV/DEC           | 50                 | 98                                  | 63                 | 35               |
| JAN/FEB/MAR           | 2                | 0         | 0                | 0                | JAN/FEB/MAR           | 15                 | 0                                   | 0                  | 0                |
| APR/MAY/JUNE          | 1                | 0         | 0                | 0                | APR/MAY/JUNE          | -30                | 0                                   | 0                  | 0                |

#### GOALS AND ACTUAL NEW CLUBS CUMULATIVE